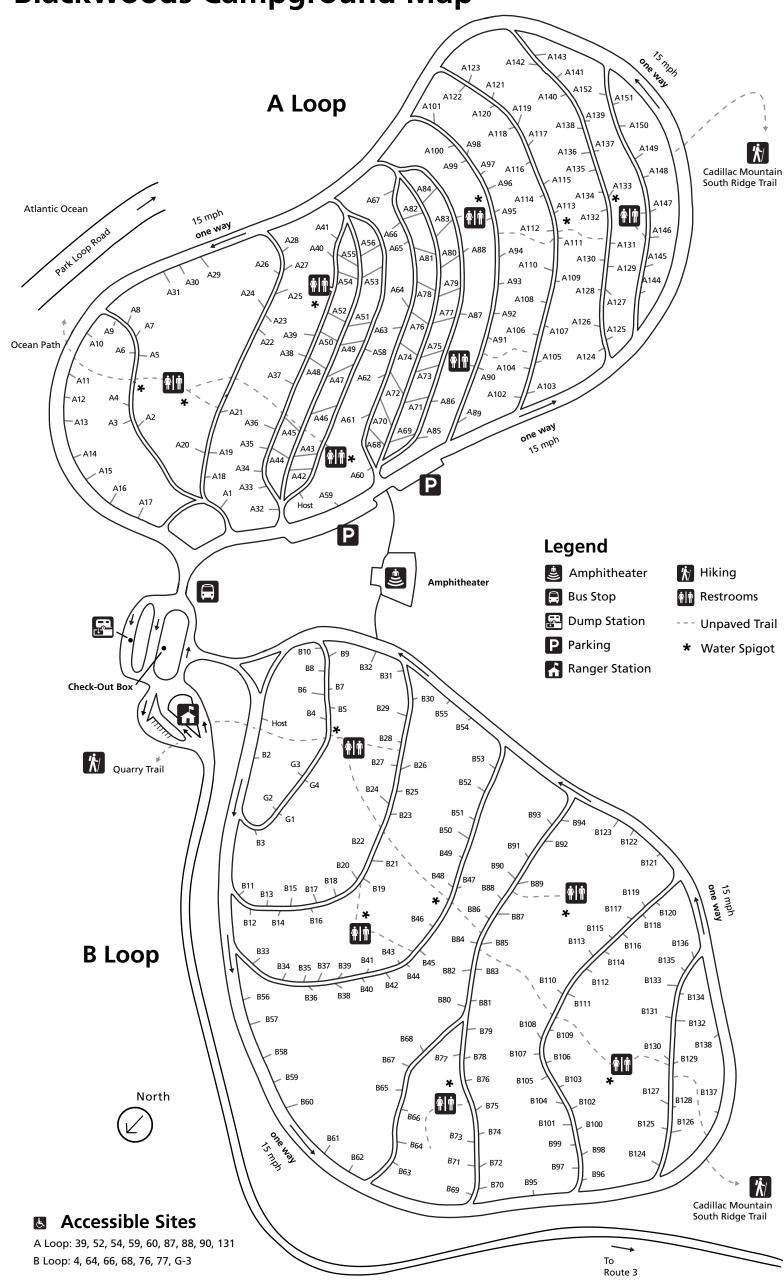

## **Blackwoods Campground Map**



## **Blackwoods Campground**

Welcome to Blackwoods Campground. Please review these regulations closely. They will make your stay more enjoyable and help protect park resources.







Pick up and dispose of all trash from your campsite. Don't forget to look for any microtrash that you may have missed. Do not put trash in the fire ring.

| A6 |   |
|----|---|
|    | ) |

On your day of departure, please place your check-out tag that is on your windshield in the check-out box near the ranger station or at the dump station. This lets us know that you have checked out.

Thank you, and come back soon!