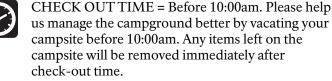

| A6 |   |
|----|---|
|    | ) |

On your day of departure, please place your check-out tag that is on your windshield in the check-out box near the ranger station or at the dump station. This lets us know that you have checked out.