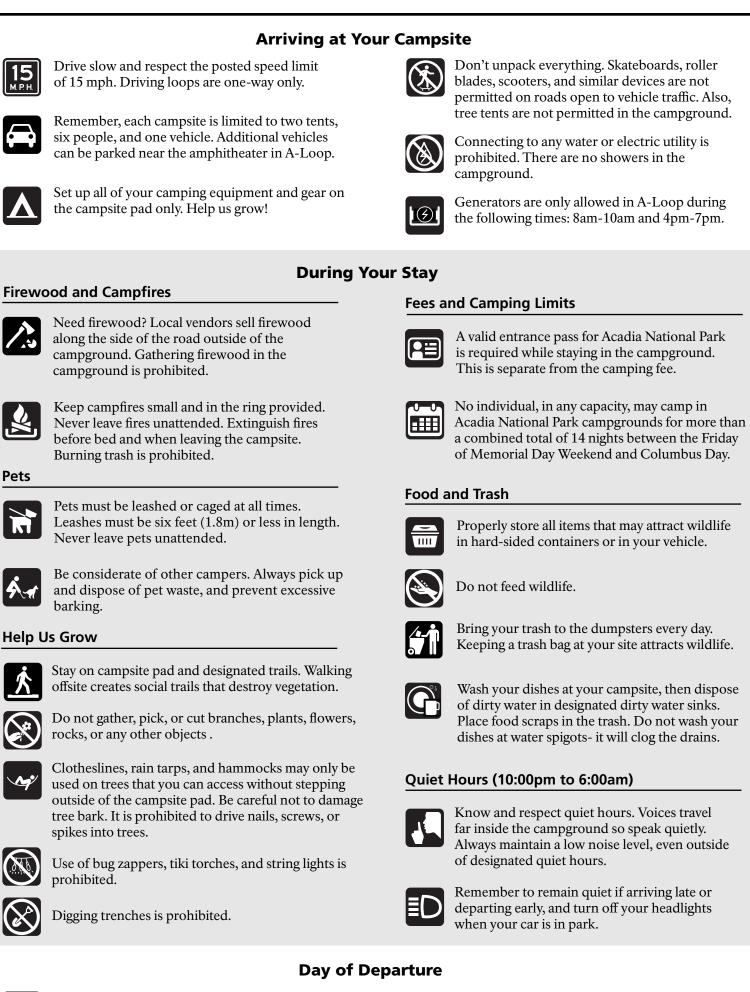

## **Blackwoods Campground**

Welcome to Blackwoods Campground. Please review these regulations closely. They will make your stay more enjoyable and help protect park resources.

Pick up and dispose of all trash from your campsite. Don't forget to look for any microtrash that you may have missed. Do not put trash in the fire ring.

| A6 |   |
|----|---|
|    | ) |

On your day of departure, please place your check-out tag that is on your windshield in the check-out box near the ranger station or at the dump station. This lets us know that you have checked out.